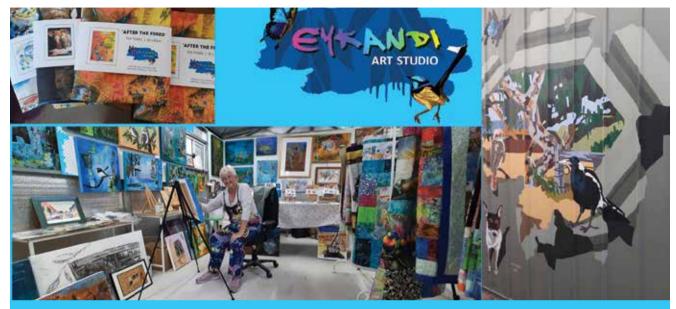

Jan Cunningham of Eykandi Art Studio is a family studio. Patchwork, Paintings, Tea Towels featuring Art, Tote Bags. Kevin (the hubby's) Pyrography is also on display. Email or text and let me know if you are coming in a group and I will serve yummy fruit cake with tea or coffee.